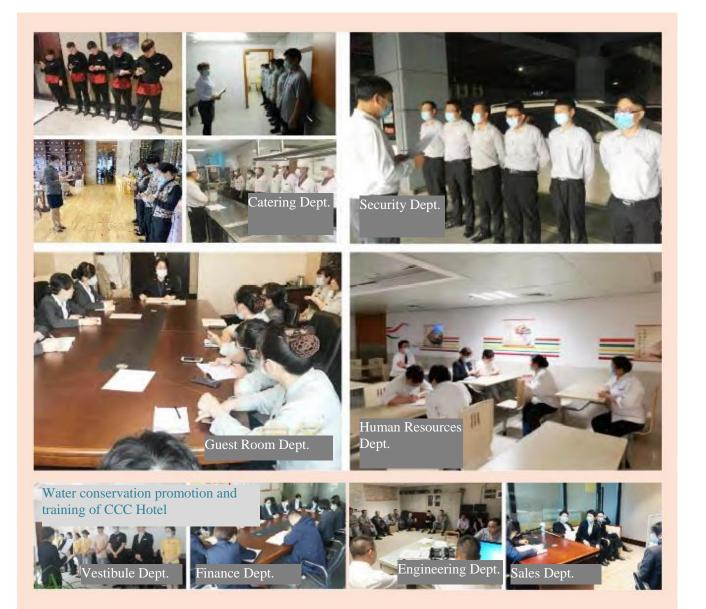

promotion measures**

Convene a hotel water-saving mobilization conference, mobilize all hotel employees to participate, and strive to be participants and actors in water-saving actions;

Play water-saving promotion on electronic screens and indoor multimedia screens at the hotel entrance; Use the hotel WeChat terminal and official account to strengthen external publicity;

Place water-saving notices in public restrooms to encourage guests to participate in water-saving actions together; Place warm reminders in the guest room to remind guests to reduce the frequency of washing cotton fabrics, remind guests to use or avoid the bathtub as much as possible, and turn off the faucet to save water when using soap, shower gel, or shampoo.

#### **CCC** Hotel water-saving training and promotion



**CCC** Hotel water-saving promotional slogan



#### **Material management**

#### Reuse of engineering materials at CCC Hotel

CCC Hotel reduces material and accessory procurement expenses, while ensureing safe operation of equipment, reuses engineering material, reduces engineering material expenses, and achieves dual benefits in environment and economy.



Outlook

| 2 | Enhance employees' awareness of energy conservation<br>and consumption reduction, and conduct training on<br>material recycling and utilization skills. |
|---|---------------------------------------------------------------------------------------------------------------------------------------------------------|
|   |