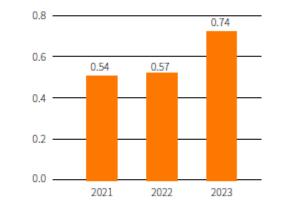

fy a company's contribution to social responsibility, we employ the metric of social contribution value per share. This measure builds upon the basic earnings per share generated for shareholders by incorporating additional value created for other stakeholders. This includes the taxes contributed to the state, wages and benefits paid to employees, interest on loans paid to creditors, and external charitable donations throughout the year. Furthermore, we subtract any social costs arising from environmental pollution. The detailed content elements and corresponding data are presented in the table below. Using this formula, the Company's total social contribution value for 2023 is estimated to be approximately 4.1 billion yuan, equating to a social contribution value of 0.74 yuan per share.



Topic:

Social contribution value per share (yuan/share)

Social contribution value per share=total social contribution/total number of shares=(net profit+total tax payment+employee expenses+interest expenses+external donations)/total number of shares

| Social contribution value for 2023  |                 | Our Actions                                             |                                              |
|-------------------------------------|-----------------|---------------------------------------------------------|----------------------------------------------|
|                                     |                 |                                                         |                                              |
| Net profit                          |