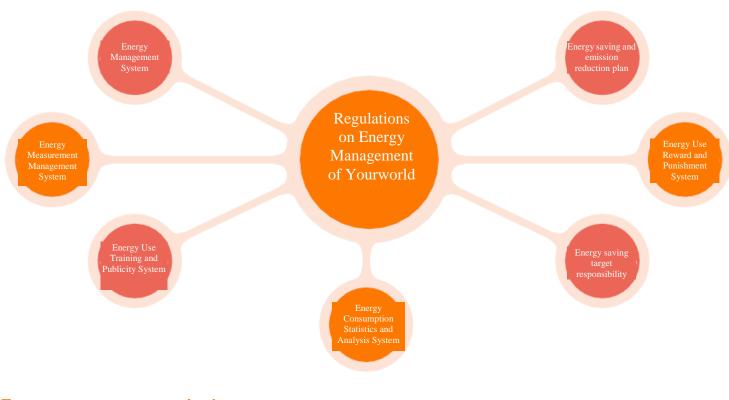

evelopment management

Under guidance Topic: of Party, strive for excellence

Standardized governance Prudent operation

Eco-friendly Green operation

Employee-focused High quality products Human-oriented High level innovation



## **Strengthen Resource Management & Control**



#### **Energy management**

YIWU CCC continues to promote the construction of a green system, strictly abides by laws and regulations related to resource and energy conservation such as the Energy Conservation Law of the People's Republic of China, improves the energy management system, formulates a series of energy management systems, strengthens energy conservation and emission reduction, improves energy utilization efficiency, and contributes to resource and energy conservation and carbon emissions reduction.



#### **Energy management organization**

| Yayue Hotel | In order to further strengthen hotel energy consumption management, use energy reasonably, avoid waste, better supervise and manage various equipment, and guide employees to do a good job in energy conservation, Yayue Hotel has established an energy conservation team to coordinate, synthesize, and manage the hotel's various energy conservation work.