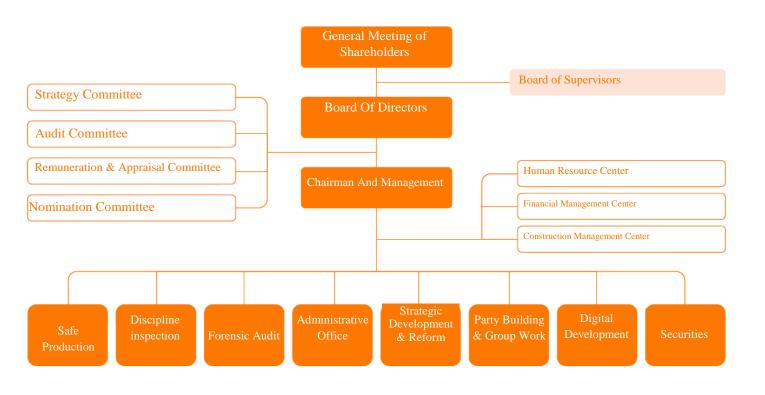

ational structure

The Company strictly complies with laws and regulations such as the Company Law of the People's Republic of China (hereinafter referred to as the "Company Law"), the Securities Law of the People's Republic of China (hereinafter referred to as the "Securities Law"), the Code of Conduct for Listed Companies, as well as the provisions and guidance requirements of the China Securities Regulatory Commission and the Shanghai Stock Exchange, and establishes a clear and scientifically efficient corporate governance mechanism with clear rights and responsibilities. The Company clarifies the responsibilities of its management, decision-making, supervisory, and operational management, ensuring the standardization and efficiency of its operations through collaborative cooperation.



Operation of General Meeting of Shareholders, Board of Directors and Board of Supervisors

#### **General Meeting of Shareholders**

The Company has formulated the "Rules of Procedure for Shareholders' Meetings" in accordance with relevant national laws, regulations, rules and regulations, as well as the requirements of the Company's Articles of Association, to clarify the procedures for convening, discussing, voting, and other provisions of the shareholders' meeting, ensuring the fair, just, and effective operation of the shareholders' meeting.



#### **Board of Directors**

The Company convenes meetings of Board of Directors strictly in accordance with the provisions of the Articles of Association and the Rules of Procedure of the Board of Directors, and exercises its powers in accord