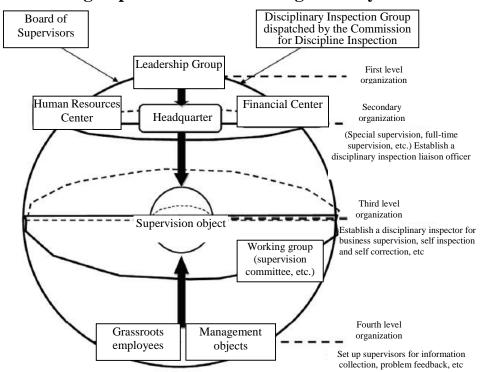

l, promote management personnel to abide by the law, discipline, rules, and responsibilities, ensure the normal and orderly progress of all work, and maintain the continuity and rigor of work.

Supervising organization

The Company has formulated a plan for the construction of the "Big Supervision" work system, established a "Big Supervision" work group, and established positions for disciplinary inspectors and supervisors. The main work content of the working group includes building supervision and defense lines in the Party, business, special projects, and full-time posts, with full coverage of supervision in business areas, clarifying special supervision responsibilities, and ensuring effective implementation of supervision.

#### The "1+N" Big Supervision Work Management System Model



Note: The supervision objects in the "Big Supervision" system includes the headquarter of CCC Group and all subordinate enterprises.

#### Assessment mechanism

The Company attaches great importance to the integrity performance of party members, incorporates work with integrity into the performance evaluation of party members, and has formulated the document of "Party Affairs and Clean Governance Construction of the Party", to implement clean governance, and promote employee integrity.

#### Daily inspection

In order to fully ensure the implementation of supervision and improve the role of supervision, the Group has established a "three inspections" mechanism, namely "daily inspections, special inspections, and internal inspections". During the report period, the Company comprehensively