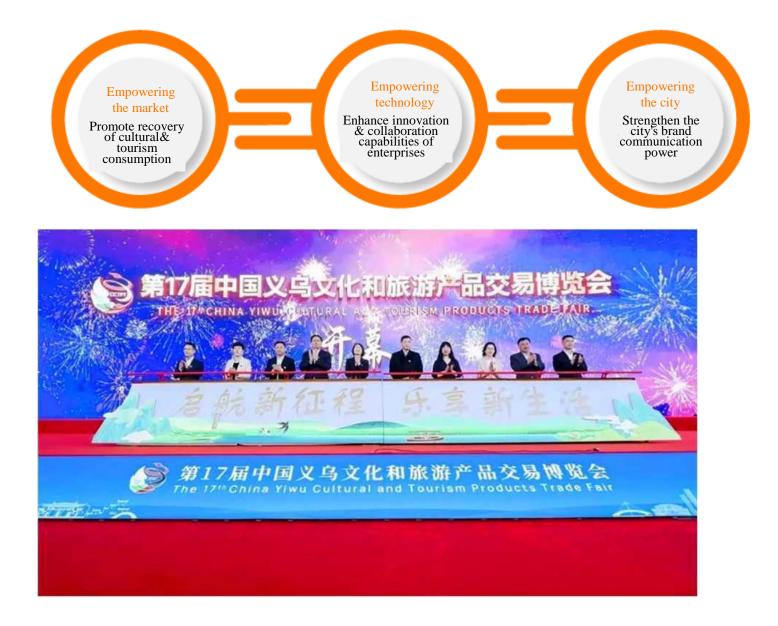

| Total cash disrtibuted (including tax) | 2021 |      |
|----------------------------------------|------|------|
| <b>(2)</b>                             | 2022 | 3.57 |
| RMB 100 million                        | 2023 |      |
| Rivid 100 million                      |      |      |