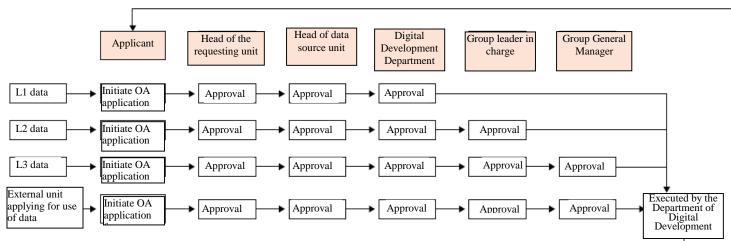

sure information security.

To ensure the security and compliance of data, avoid data leakage and abuse, the Company has formulated the "Approval Process for Data Use in the Data Center", which divides security levels for data in different business areas, clarifies the data types and security requirements for each level. The internal applicants of the Group initiate the corresponding 0A approval process based on the application data level, and go through the relevant departments for approval in sequence; When external units apply for the use of data, the corresponding business department or relevant units shall coordinate and apply for approval through the group's 0A middle platform data use approval process, which shall be approved by the group's responsible leaders and general manager.



Feedback to the applicant in the form of an internal message via OA

#### ▲ Data center data usage application approval process diagram

#### Normalized information security guarantee

The Company attaches great importance to daily information security management work, entrusts third-party professional organizations to carry out group information system network security operation and maintenance services, conducts regular network security monitoring technical services for information systems, issues information system network security reports, and improves the security of information systems.

#### Weak password self check

The Company conducts a special inspection on weak passwords and weak passwords, requiring all units to complete the sorting of account lists for each system, and subm