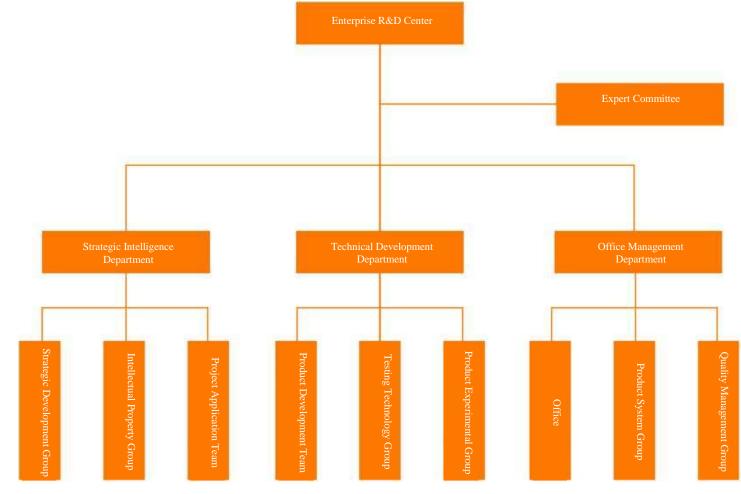

any has established an Enterprise Research and Development Center, which includes three departments: Strategic Intelligence Department, Technical Development Department, and Office Management Department. Through the active operation of the Enterprise Research and Development Center, the Company can better grasp the market pulse and develop more products that meet market demand. In addition, in order to continuously improve the overall professional and technical level of the R&D center, Big Data Company has formulated the "R&D Center Management System" to standardize the application, approval, planning, project implementation, fund utilization and management, project summary, achievement management, and other work of research and development personnel for research and technology projects.



▲ Big Data Company R&D Center Structure



#### Achievements in research and innovation in 2023

During the reporting period, the R&D team of the Chinagoods platform conducted in-depth research on the application of AI technology on both supply and demand sides to address the challenges faced by merchants and purchasers in digital trade. They utilized technologies such as AI mapping, translation, and video production to reduce costs and increase efficiency for enterprises in product digitization and transaction digitization. The platform has launched a series of artificial intelligence services such as CCC AI assistant, digital human live streaming, and AI operations, allowing buyers to quickly and efficiently find products. Merchants can use AI tools to reduce costs and increase efficie