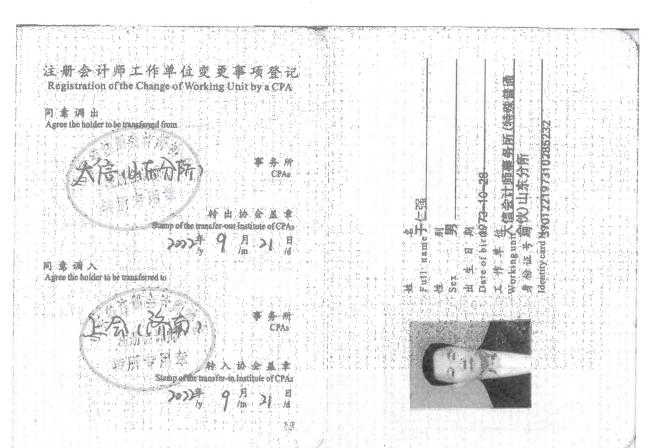

注册会计师工作单位变更事项登记 Registration of the Change of Working Unit by a CPA

同意调出 Agree the holder to be transferred from

特出协会盖章

Stamp of the transfer-out Institute of CPAs

20>> # 9 A 20 I

同意调入 Agree the holder to be transferred to

CPAs

\* 转入协会盖章 Stamp of the transfer-in Institute of CPAs

)02)年 /y 9月 20月

1993-11-10 接 名 Full asme 译 别 Sex B 生 日 類 Date of birth Identity card No. Working unit 事份证号

证书编号: No. of Certificate

批准注册协会: Authorized Institute of CPAs 山东省注册会外间协会