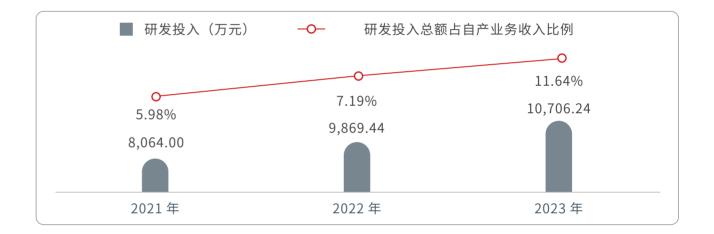

#### 经济绩效

| 指标                                    | 单位 | 2021    | 2022    | 2023    |  |
|---------------------------------------|----|---------|---------|---------|--|
| -                                     |    |         |         |         |  |
| 营业收入                                  | 万元 | 240,311 | 250,220 | 167,585 |  |
| 归属于上市公司股东的净利润                         | 万元 | 82,674  | 80,462  | 27,233  |  |
| 利润总额                                  | 万元 | 96,573  | 93,438  | 31,025  |  |
| 资产总额                                  | 万元 | 432,744 | 534,380 | 531,483 |  |
| 纳税总额                                  | 万元 | 30,187  | 30,475  | 16,235  |  |
| 研发投入                                  | 万元 | 8,064   | 9,869   | 10,706  |  |
| 研发投入总额占自产业务收入比例                       | %  | 5.98    | 7.19    | 11.64   |  |
| 研发技术员工人数                              | 人  | 175     | 230     | 277     |  |
| 研发技术员工占公司总员工比例                        | %  | 13.31   | 15.45   | 18.28   |  |
| 现金分红 <sup>1</sup><br>(含集中竞价回购股份支付的金额) | 万元 | 12,875  | 13,919  | 8,503   |  |